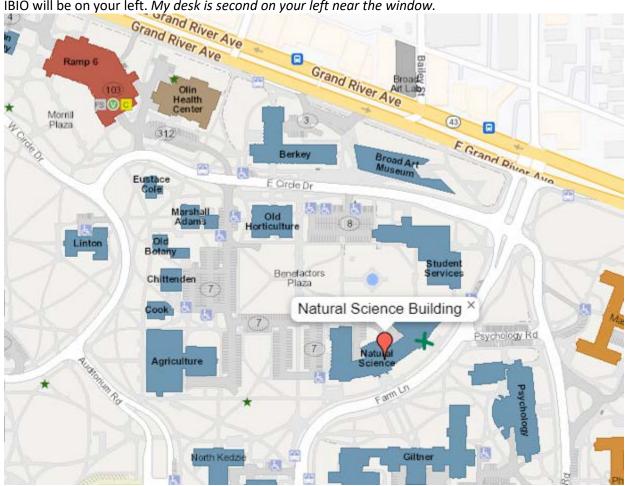

Integrative Biology (IBIO) Business Office Natural Science Building 288 Farm Lane, Rm. 203 East Lansing, MI 48824

Ramp 6 on Grand River has the closest visitor parking, other options can be found here: <a href="https://police.msu.edu/parking-services/visitor-parking/">https://police.msu.edu/parking-services/visitor-parking/</a>

The green X below is the closest entrance and has a giant rock outside for easy reference. If you enter there and cross the main hall to the stairway on the left, head to the second floor, two quick rights and IBIO will be on your left. My desk is second on your left near the window.